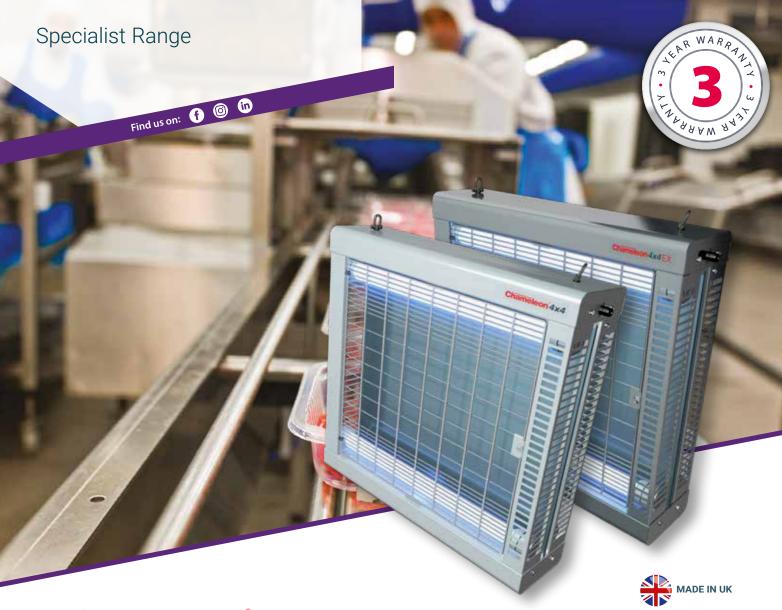

# Chameleon 4x4

The Chameleon® 4x4 is a powerful sticky trap, particularly suited for industrial food premises.

An advanced electronic ballast circuitry reduces the running costs and increases efficiency.

## Chameleon 4x4EX

The Chameleon® 4x4 EX is an ATEX compliant all stainless steel industrial UV fly trap.

It is suitable for use in potentially explosive atmospheres in ATEX zone 22 classified areas. Its IP65 rating also allows installation in damp, dusty or corrosive environments. This powerful unit covers large industrial areas trapping even the smallest insects on its double-sided board.