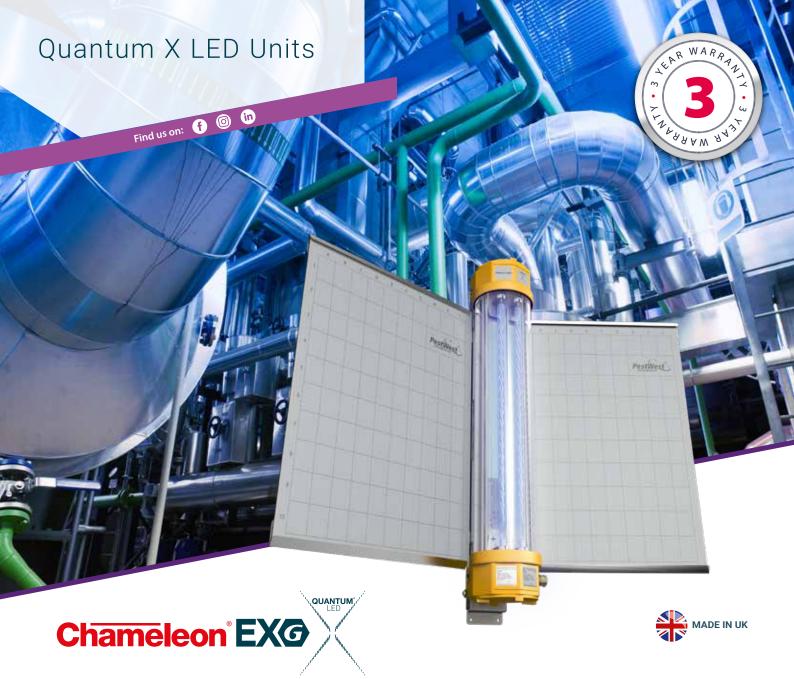

This custom-designed unit has been exclusively engineered to allow protection in areas where gas and vapour are present such as: distilleries and in the petrochemical and pharmaceutical industries.

Fitted with two Quantum X shatterproof tubes and the dedicated LED range glue board, the Chameleon® EXG X is made to comply with exacting ATEX standards (ATEX Directives 99/92/EC and 94/9/ EC) and is made from the highest quality materials to give a fully corrosion-resistant construction using 304-brushed stainless steel and Marinegrade aluminium alloy.

It is suitable for use in zones 2 and 1 - atmospheres where flammable gases/vapours are likely to arise and zones 22 and 21 - atmospheres where combustible dust/powder may be present.

## **TUBE DATA**

- 2 x Quantum® X LED tubes
- · Shatterproof coating with industry compliant FEP
- · Powered by a state of the art LED driver