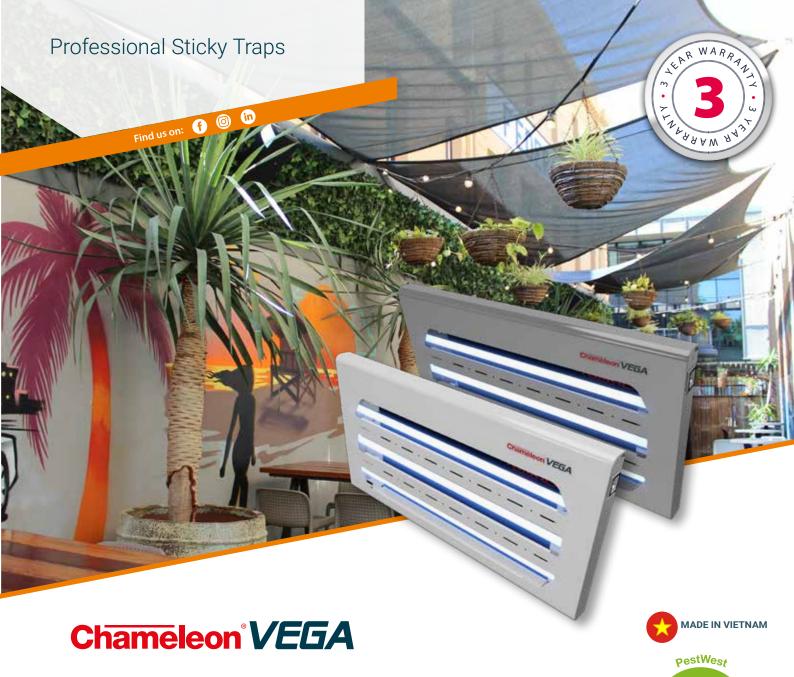

The Chameleon® Vega is powerful, stylish and economical.

Its elegant and ultra-slim design, based on revolutionary new technology, combined with an all stainless steel or white all metal construction will suit most environments.

It features new higher energy efficient UVA tubes with Reflectobakt® technology powered by a state of the art electronic ballast to deliver efficient fly control with low running costs. The slimness and style of the Chameleon® Vega is achieved thanks to the latest generation of UVA tubes, which offers improved UVA performance as well as a reduction in glass content.