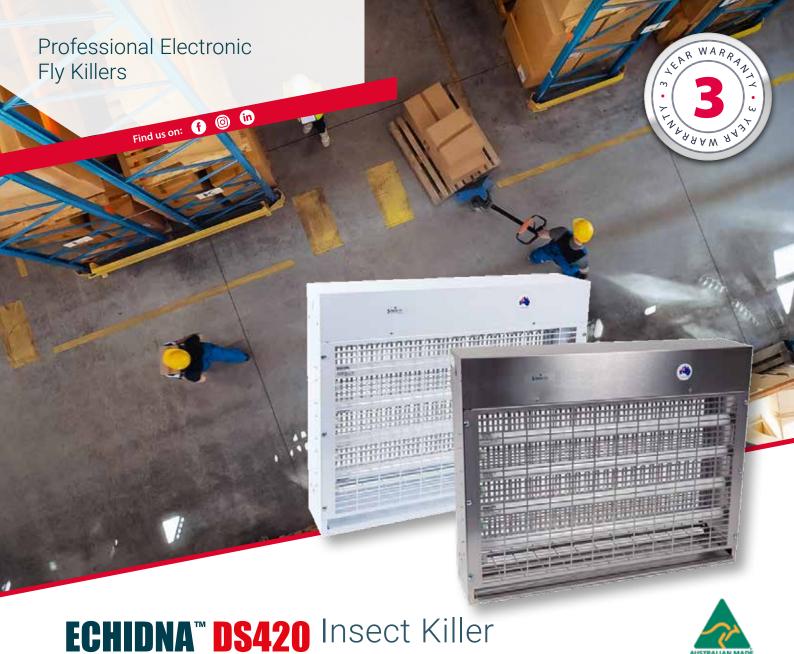

Big brother to the DS220, this is another unit in our range that offers uncompromising performance, tested and proven design, and hand built using quality materials that will last even the most demanding environments.

This unit is typically suited for use in supermarket delivery areas, large warehouses, factories or most large indoor open spaces.

## **FINISH**

Stainless steel White