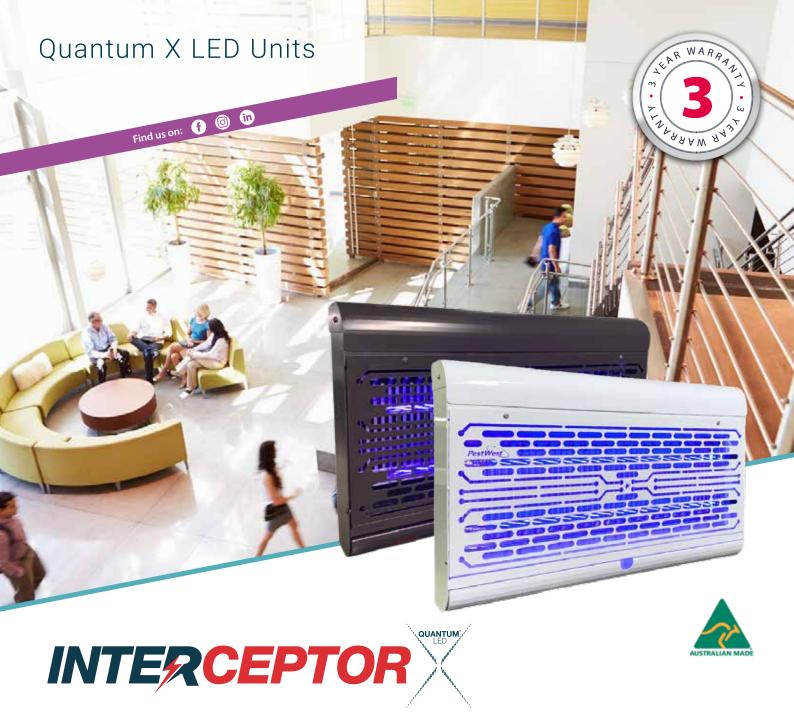

Experience the future of Insect control with the newest innovative Electronic Insect Light Trap featuring two Quantum X LED tubes

Equipped with dual Quantum X shatterproof tubes and a stainless steel grill, this attractive fixture not only conserves energy but also aligns with the broader goal of sustainability. The Interceptor provides wallmounting capabilities, making it ideal for various settings such as supermarket delivery zones, warehouses, factories, or indoor open areas.

#### **DIMENSIONS**

H: 35.5cm W: 58cm D: 8.5cm

## WEIGHT

7.2kg

# **COVERAGE**

Wall mounted: 90-120m<sup>2</sup>

### **FINISH**

White

Stainless Steel

#### **TUBE DATA**

- 2 x Quantum X LED tubes
- · Shatterproof coating with industry compliant FEP