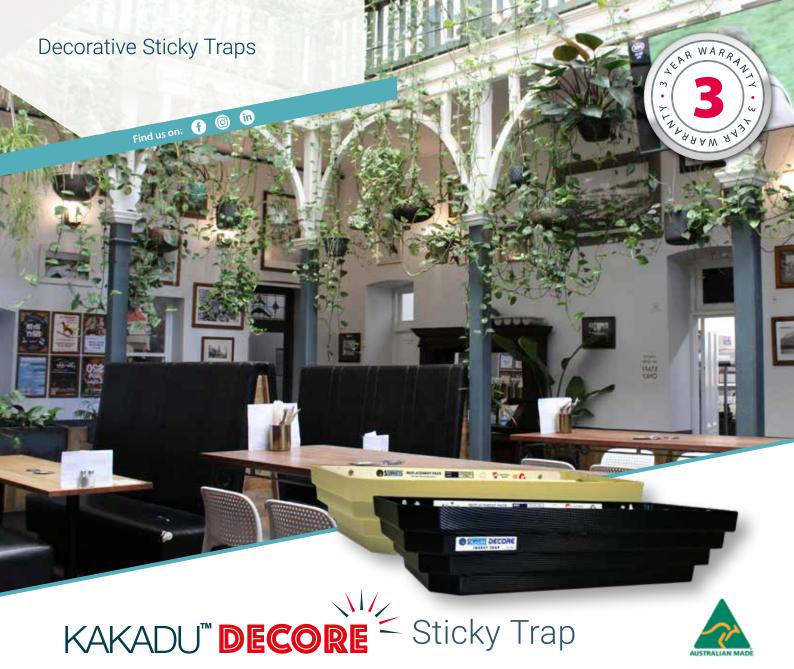

Featuring a UV resistant ABS shell, this lightweight uplight is cleverly designed to hide the trapped insects from view, while still offering maximum attraction.

Both practical and designed to blend into almost any environment, this glue board unit will not be out of place in fast food outlets, public dining areas, offices, or supermarkets.